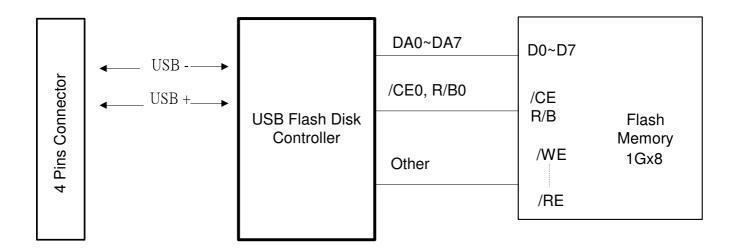

# **Block Diagram**

### **Pinouts**

| Pin No. | Pin Name |
|---------|----------|
| 01      | VCC      |
| 02      | USB-     |
| 03      | USB+     |
| 04      | VSS      |

# Pin Identification

| Symbol | Function                                            |  |
|--------|-----------------------------------------------------|--|
| USB-   | USB differential signal:                            |  |
| USB+   | The pairs are used to transmit Data/Address/Command |  |
| VSS    | Ground                                              |  |
| VCC    | USB power input                                     |  |