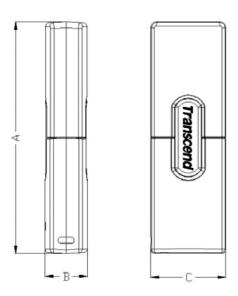

#### **Outline**

#### **Dimensions**

| Side | Millimeters | Inches          |
|------|-------------|-----------------|
| А    | 59 ± 1.00   | $2.32 \pm 0.04$ |
| В    | 10 ± 1.00   | 0.39 ± 0.04     |
| С    | 19 ± 1.00   | 0.75 ± 0.04     |